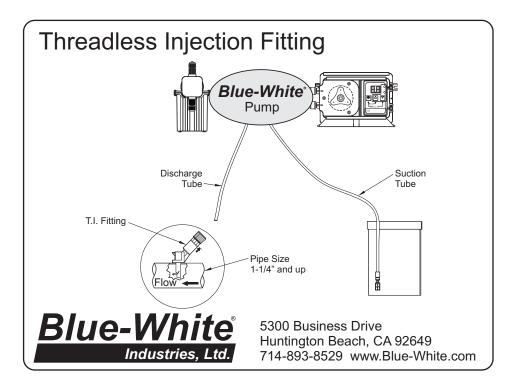

## Installation Instructions Threadless Injection (T.I.) Fitting

- 1. Drill a 3/8" diameter hole in the pipe to be treated.
- 2. Place the O-ring seal on the pipe, around the opening, and insert the T.I. fitting. Make certain the fitting is place in the correct position, downstream from the flow.
- 3. Secure the T.I. fitting to the pipe using the mounting clamp provided.
- 4. Attach the pump discharge tubing to the intake point on the T.I. fitting, and secure with the tube nut.