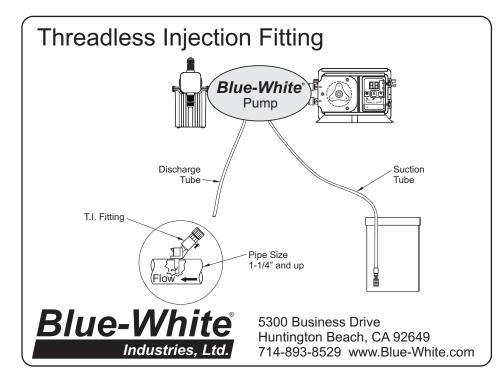

# Installation Instructions Threadless Injection (T.I.) Fitting

- 1. Drill a 3/8" diameter hole in the pipe to be treated.
- 2. Place the O-ring seal on the pipe, around the opening, and insert the T.I. fitting. Make certain the fitting is place in the correct position, downstream from the flow.
- 3. Secure the T.I. fitting to the pipe using the mounting clamp provided.
- 4. Attach the pump discharge tubing to the intake point on the T.I. fitting, and secure with the tube nut.