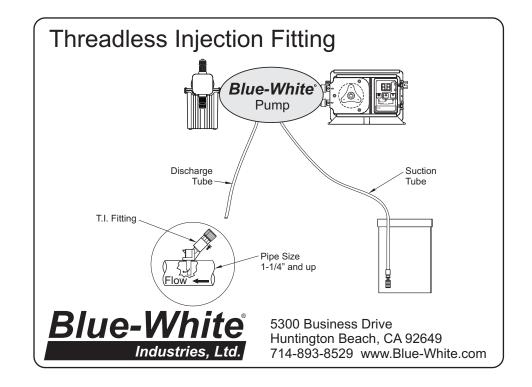

### Installation Instructions Threadless Injection (T.I.) Fitting

- 1. Drill a 3/8" diameter hole in the pipe to be treated.
- 2. Place the O-ring seal on the pipe, around the opening, and insert the T.I. fitting. Make certain the fitting is place in the correct position, downstream from the flow.
- 3. Secure the T.I. fitting to the pipe using the mounting clamp provided.
- 4. Attach the pump discharge tubing to the intake point on the T.I. fitting, and secure with the tube nut.