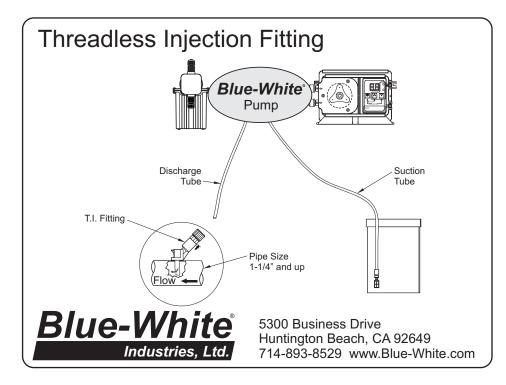

#### Installation Instructions Threadless Injection (T.I.) Fitting

- 1. Drill a 3/8" diameter hole in the pipe to be treated.
- 2. Place the O-ring seal on the pipe, around the opening, and insert the T.I. fitting. Make certain the fitting is place in the correct position, downstream from the flow.
- 3. Secure the T.I. fitting to the pipe using the mounting clamp provided.
- 4. Attach the pump discharge tubing to the intake point on the T.I. fitting, and secure with the tube nut.