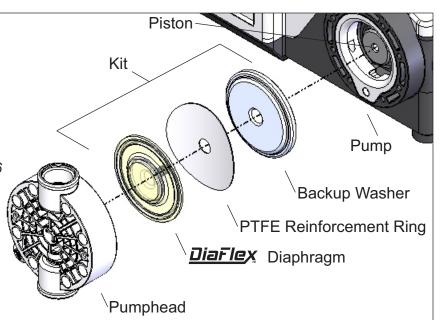

## Important:

Remove and dispose of all existing components and replace with new kit components.

## Note:

Be sure to position piston in back stroke position before re-attaching pump head. Start and stop pump until piston is in back position.

81000-363