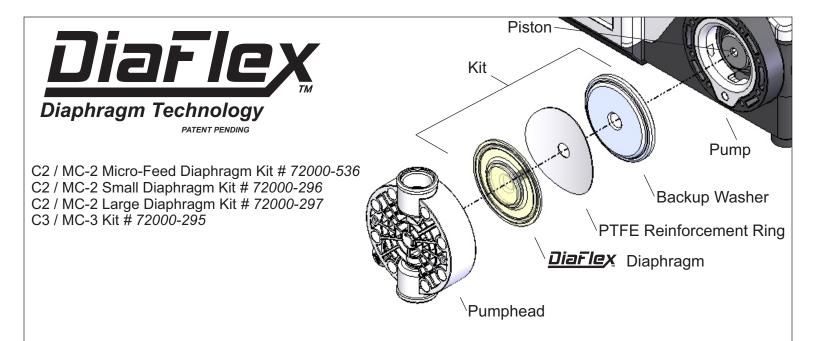

C2 / MC-2 Micro-Feed Diaphragm Kit # 72000-536

C2 / MC-2 Small Diaphragm Kit # 72000-296

C2 / MC-2 Large Diaphragm Kit # 72000-297

C3 / MC-3 Kit # 72000-295

## Important:

Remove and dispose of all existing components and replace with new kit components.

## Note:

Be sure to position piston in back stroke position before re-attaching pump head. Start and stop pump until piston is in back position.

81000-363