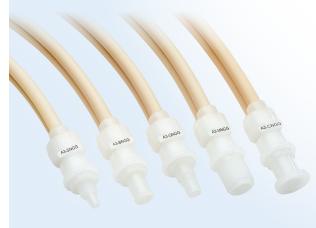

### Flex-A-Prene® Heavy-Duty Peristaltic Pump Tubing

Engineered for optimum performance, including four times longer life than other pump tube assemblies. The single and multichannel tubes are equipped with quick disconnect fittings that will assist the operator in quickly and safely disconnecting the tube.

## **Quick Disconnect Fittings**

Blue-White's quick disconnect fittings can stop chemicals from pouring or spraying from your pump during maintenance. These fittings have active check valves that prevents chemical

flow in the reverse direction.