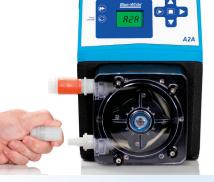

## FLEXFLO<sup>®</sup> A1A & A2A Peristaltic Metering Pumps

#### **Reliable:**

- Variable Speed DC Motor.
- Accurate and easy to read touch screen digital display.
- 2 year warranty.

#### **FLEXFLO® A2A BENEFITS**

- Precise chemical feed up to 1.44 to 381.6 GPD (.21 to 60.2 LPH).
- > Max working pressure of 50 PSI (3.5 Bar).
- > Enclosure Rating NEMA 4x (IP66).
- > Standards NSF/ANSI 50, CE, cETLus, RoHS.
- Power supply 100 to 240VAC-50/60Hz.